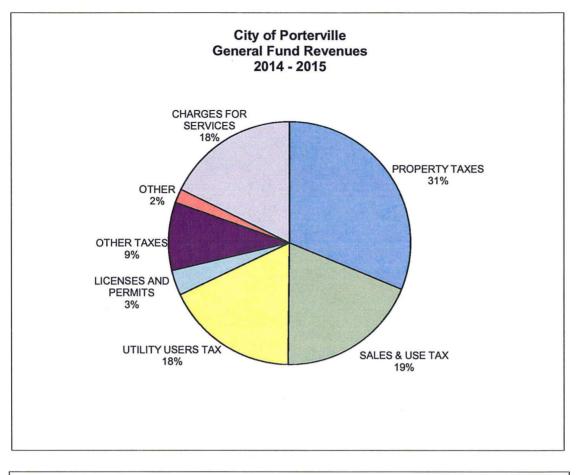

ital Outlay<br>Debt Service          |    | (885,120)    | (2,682,564)  | (1,839,465)                            | (1,397,400) |
|                                         | •  | (1,391,473)  | (1,202,422)  | (1,202,422)                            | (1,231,178) |
| Total other financing sources (uses)    |    | (753,589) _  | 81,821       | 41,274                                 | (218,208)   |
| Net change in fund balance              |    | 878,580      | (1,015,944)  | 269,726                                | (1,348,232) |
| Available balance, beginning of year    |    | (589,195)    | 3,476,972    | 289,385                                | 559,111     |
| Available balance, end of year          | \$ | \$           | 2,461,028    | 559,111 \$                             | (789,121)   |





# GENERAL FUND REVENUE ESTIMATES

|                                  |            |    | 2013-2014  |    |            |    |            |
|----------------------------------|------------|----|------------|----|------------|----|------------|
|                                  | 2012-2013  |    | Original   |    | Revised    | •  | 2014-2015  |
|                                  | Actual     |    | Estimate   |    | Estimate   |    | Estimate   |
|                                  |            |    |            |    |            |    |            |
| Property taxes                   |            |    |            |    |            |    |            |
| Current secured \$               | 2,766,715  | \$ | 2,145,000  | \$ | 2,182,463  | \$ | 2,180,000  |
| Current unsecured