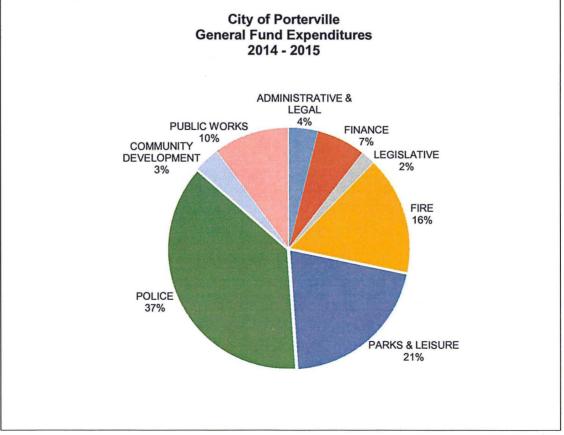

al Outlay<br>Debt Service          |    | (885,120)    | (2,682,564)  | (1,839,465)                            | (1,397,400) |
|                                         | •  | (1,391,473)  | (1,202,422)  | (1,202,422)                            | (1,231,178) |
| Total other financing sources (uses)    |    | (753,589) _  | 81,821       | 41,274                                 | (218,208)   |
| Net change in fund balance              |    | 878,580      | (1,015,944)  | 269,726                                | (1,348,232) |
| Available balance, beginning of year    |    | (589,195)    | 3,476,972    | 289,385                                | 559,111     |
| Available balance, end of year          | \$ | \$           | 2,461,028    | 559,111 \$                             | (789,121)   |





# GENERAL FUND REVENUE ESTIMATES

|                                  |            |    | 2013-2014  |    |            |    |            |
|----------------------------------|------------|----|------------|----|------------|----|------------|
|                                  | 2012-2013  |    | Original   |    | Revised    | •  | 2014-2015  |
|                                  | Actual     |    | Estimate   |    | Estimate   |    | Estimate   |
|                                  |            |    |            |    |            |    |            |
| Property taxes                   |            |    |            |    |            |    |            |
| Current secured \$               | 2,766,715  | \$ | 2,145,000  | \$ | 2,182,463  | \$ | 2,180,000  |
| Current unsecured                |