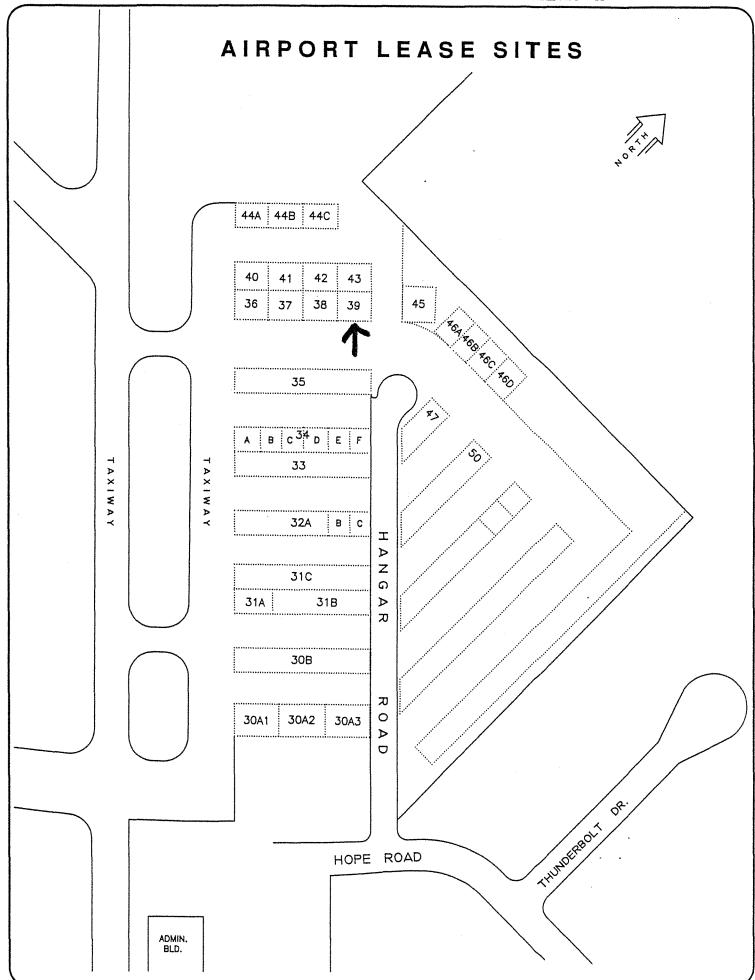

#### 11. Renewal of Airport Lease Agreement – Lot 39

Re: Considering approval of a lease agreement between the City and Mr. Ben Favrholdt for Lot 39 at the Porterville Municipal Airport.

12. Approval for Community Civic Event – Word of Victory Church – Church Community Outreach – June 28, 2014