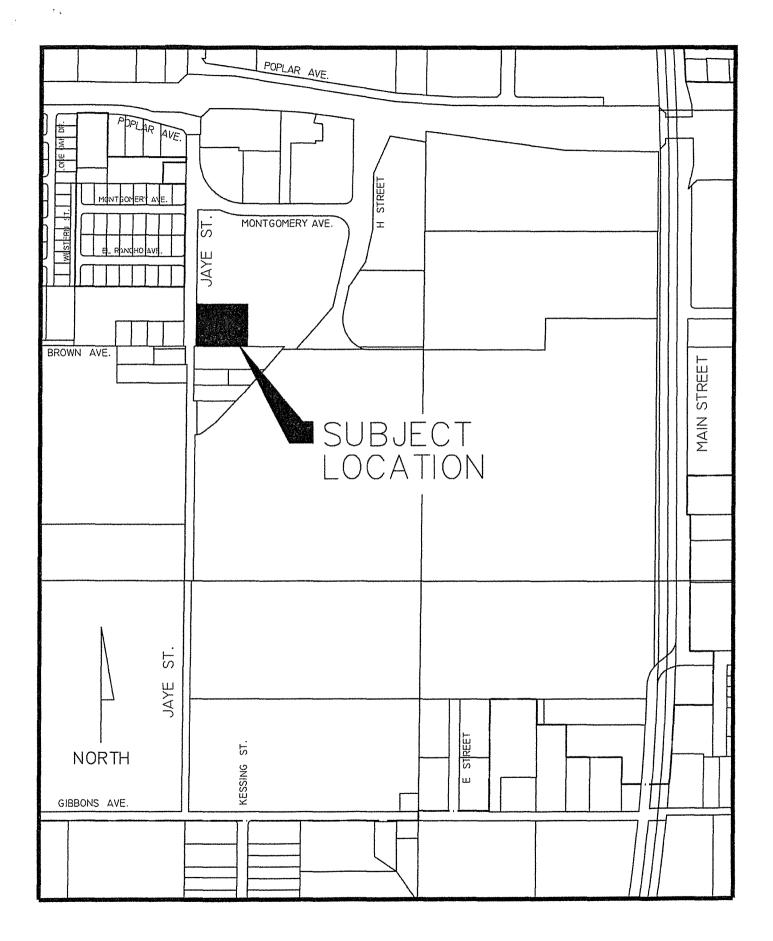

The ordinance was read by title only.

| Documentation: | Ordinance No. 1801 |
|----------------|--------------------|
| Disposition:   | Approved.          |

14a. GENERAL PLAN AMENDMENT, ZONE CHANGE, PARCEL MAP AND APPROVAL OF A MITIGATED NEGATIVE DECLARATION TO ACCOMMODATE THE DEVELOPMENT OF A PUBLIC SAFETY BUILDING SOUTH OF THE INTERSECTION OF JAYE STREET AND MONTGOMERY AVENUE

Recommendation: That the City Council:

- 1. Adopt the draft resolution approving the Mitigated Negative Declaration;
- 2. Adopt the draft resolution approving General Plan Amendment 2012-020-G;
- 3. Approve the draft ordinance adopting Zone Change 2012-020-Z contingent upon approval of the General Plan Amendment;
- 4. Waive further reading of the draft ordinance, approving the Zone Change and order it to print; and
- 5. Adopt the draft resolution containing findings and conditions in support of approval of the Tentative Parcel Map 2013-012, contingent upon the approval of General Plan Amendment 2012-020-G.

City Manager Lollis introduced the item and Community Development Manager Phillips presented the staff report.

Council Member Shelton inquired about the fees associated with the environmental study.

The Mayor opened the Public Hearing at 8:18 p.m. Seeing no one, the Mayor closed the Public Hearing at 8:19 p.m.

Staff addressed the Council's questions regarding the construction timeline and the non-applicability of prevailing wages.

- COUNCIL ACTION: MOVED by Council Member McCracken, SECONDED by Council Member Gurrola, that the City Council adopt the draft resolution approving the Mitigated Negative Declaration; adopt the draft resolution approving General Plan Amendment 2012-020-G; approve the draft ordinance adopting Zone Change 2012-020-Z contingent upon approval of the General Plan Amendment, waive further reading of the draft ordinance, being AN ORDINANCE OF THE CITY COUNCIL OF THE CITY OF PORTERVILLE APPROVING ZONE CHANGE 2012-020-Z REDUCING THE ACREAGE OF PUBLIC/SEMI-PUBLIC (PS) ZONING AND INCREASING THE ACREAGE OF GENERAL INDUSTRIAL (IG) ZONING FOR THAT 13.15± ACRE SITE GENERALLY LOCATED AT THE SOUTHEAST CORNER OF JAYE STREET AND MONTGOMERY AVENUE and order it to print; and adopt the draft resolution containing findings and conditions in support of approval of the Tentative Parcel Map 2013-012, contingent upon the approval of General Plan Amendment 2012-020-G. The motion carried unanimously.
- Documentation:Resolution 74-2013; Resolution 75-2013; Ordinance 1802; Resolution 76-<br/>2013Disposition:Approved.