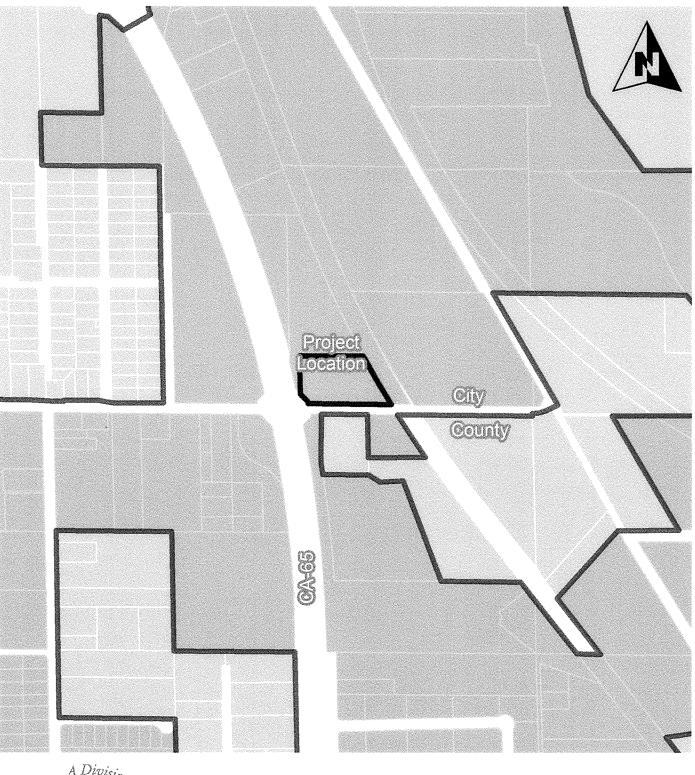

of approval. On occasions where staff had a comment on something on the site, the applicant was responsive in addressing the concern. At present, the applicant is working to remove property not permitted at the site (a manufactured home being stored, not occupied). Due to timing of the sale of that property, the applicant has requested two additional weeks to remove it from the site. The timely removal will be confirmed by the Zoning Administrator.

# RECOMMENDATION: That the City Council adopt the draft resolution approving a temporary use permit to allow for the storage and consignment of equipment at 952 West North Grand Avenue.

ATTACHMENTS:

- 1. Project location map
- 2. Staff Report from June 4, 2013
- 3. Draft Resolution with Site Plan

CM\_J

Appropriated/Funded M/A

Item No. A





PRC 2013-007 952 W North Grand Avenue Project Vicinity Map 1° = 500 ft.



P:\commdev\Planning\Projects\PRC\2013\2013-007 Temp Use Permit @ 952 W North Grand\Locator-GP-Zoning.mxd

#### SCHEDULED MATTER

# SUBJECT: CONSIDERATION OF TEMPORARY USE AT 952 WEST NORTH GRAND AVENUE

### SOURCE: COMMUNITY DEVELOPMENT DEPARTMENT- PLANNING DIVISION

- COMMENT: The applicant is requesting use of a 2.46± acre lot for storage and consignment of vehicles and equipment. The site is located at the northeast corner of State Route 65 and West North Grand Avenue. The site address is 952 West North Grand Avenue.
- HISTORY: In August of 2009, the City Council approved a temporary structure permit facilitating the establishment of a storage and consignment sales of equipment business. The staff report indi