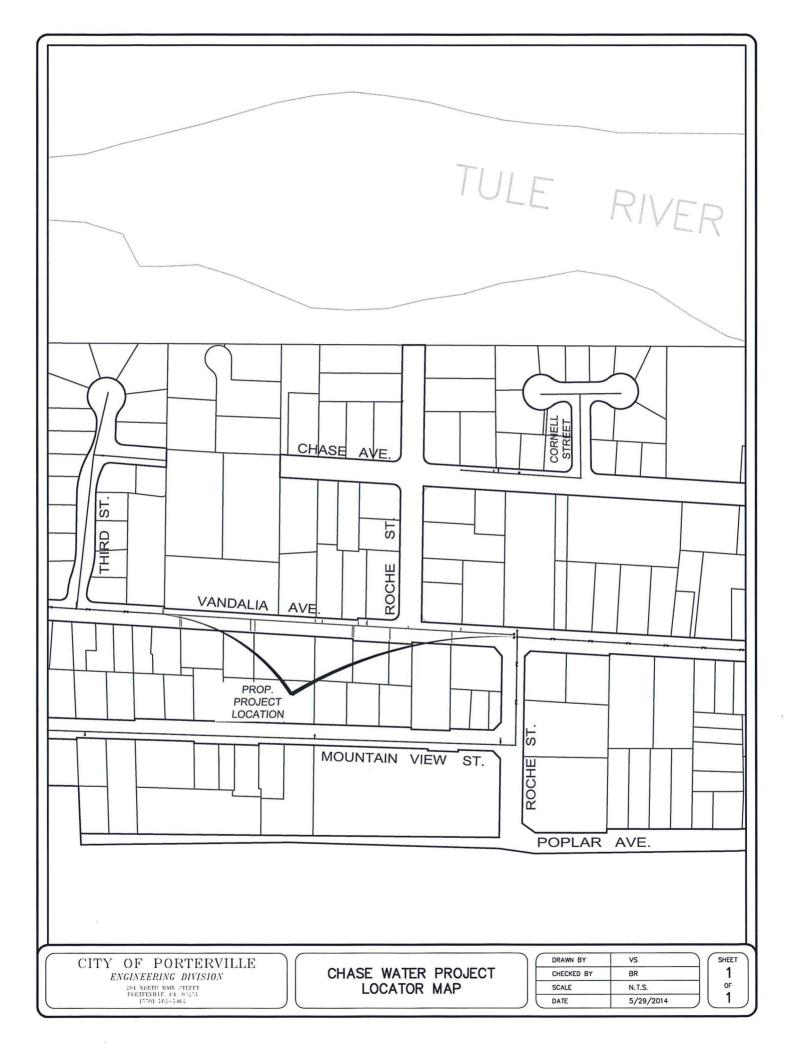

### 22. Request for Water Services in Various Manners

Re: Consideration of requests for the provision of City water to 814 E. Date Avenue and 40 E. Vandalia; the construction of a water main extension along Vandalia Avenue; and provision of a water delivery station for City and County residents experiencing water well problems.