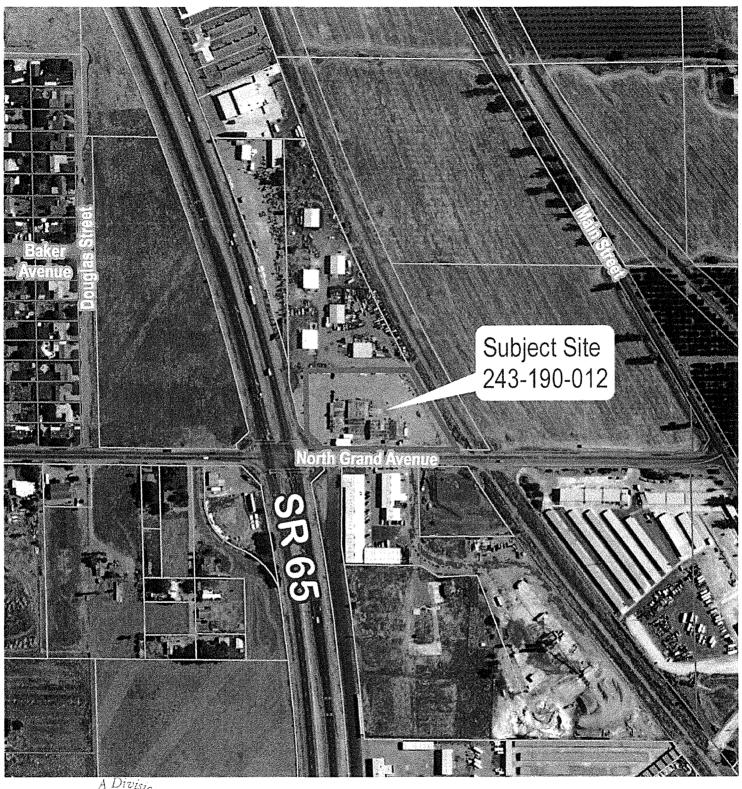

access from West North Grand Avenue so as not to damage recently installed new improvements in the right-of-way, including new road pavement, curbs, and gutters. Following the May 7, 2013 meeting, the applicant installed landscaping around a portion of the perimeter of the site in preparation of Council's consideration. Consistent with the original temporary structure permit approved in 2009, the original term of the proposed permit is one year, with options to extend upon annual review by the City Council.

-

RECOMMENDATION: Adopt the draft resolution approving a temporary structure permit to allow for the storage and consignment of equipment at 952 West North Grand Avenue.

ATTACHMENTS:

- 1. Project location map
- 2. Staff Report from May 7, 2013
- 3. Draft Resolution with Site Plan





PRC 2013-007 Temporary Structure Permit Project Vicinity Map 1° = 300 ft ATTACHMENT ITEM NO. \

#### CITY COUNCIL AGENDA: MAY 7, 2013

#### SCHEDULED MATTER

## SUBJECT: CONSIDERATION OF TEMPORARY/INTERIM USE AT 952 WEST NORTH GRAND AVENUE

#### SOURCE: COMMUNITY DEVELOPMENT DEPARTMENT- PLANNING DIVISION

COMMENT: The applicant is requesting use of a 2.46± acre lot for storage and consignment of vehicles and equipment. The site is located at the northeast corner of State Route 65 and North Grand Avenue. The site address is 952 West North Grand Avenue.

HISTORY: In August of 2009, the City Council approved a Temporary Structure Permit facilitating the establishment of a storage and consignment of equipment business. The staff report indicated that due to the location's long term use for